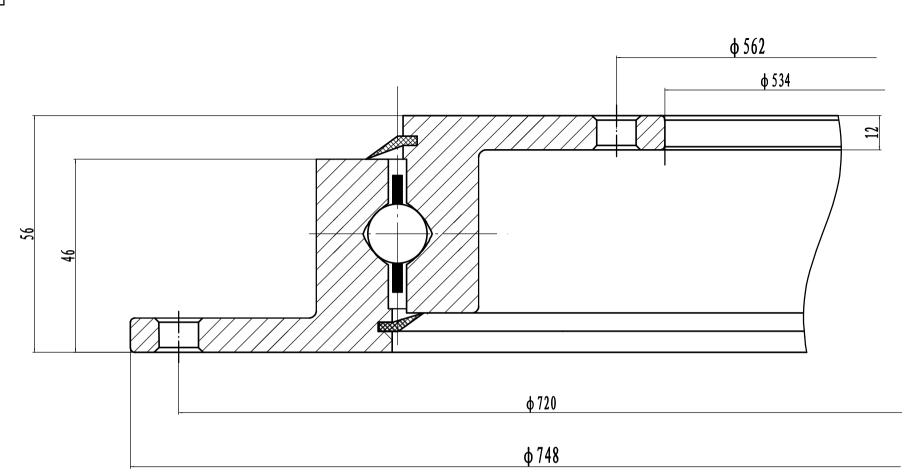

| Rollix light series slewing bearing | Add:D1805,Ne.3 Llanmeng road,Luoyang,Henen,Chha.<br>Posla: 471003<br>Phone: +86-379-68611678<br>Fau: +86-379-68611679<br>E-mail: sales@pth-bearing.com<br>Luoyang Jiecheng Bearing Technology Co., Ltd |
|-------------------------------------|--------------------------------------------------------------------------------------------------------------------------------------------------------------------------------------------------------|
| 23 0641 01                          |                                                                                                                                                                                                        |